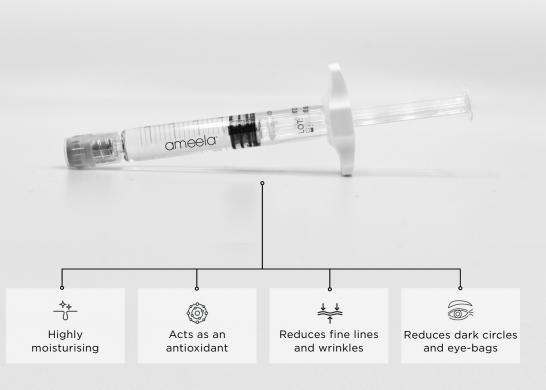

## THE SECRET TO FIRM AND HYDRATED SKIN

Ameela is an innovative injectable solution based on natural polymerised polynucleotides. It is a highly moisturizing gel that restores skin firmness and elasticity and ensures healthy skin, that is protected against cellular damage.

The production of collagen gives a strong, specific lifting and revitalising effect that is suitable for all skin types. Injections of polynucleotides may be layered with hyaluronic acid-based fillers. Ameela reduces the degradation of Hyaluronic acid up to 40%.