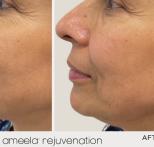

## ameela<sup>®</sup> rejuvenation

### TREATS THE EYES, FACE, NECK, HAIR AND HANDS

INDICATIONS

DEEP TEAR TROUGH PERIOCULAR HOLLOWING HAIR LOSS /THINNING HAIR DEHYDRATED SKIN SKIN LAXITY Ameela Rejuvenation reduces fine lines and wrinkles, and deep hollowing in the periocular area. The product can also be used to restore skin tone and elasticity on the face, neck, and hands. As well as stimulating hair growth for the scalp, beard and moustache. Further benefits include: Bio-stimulating, faster healing & tissue improvement (as a post-surgery treatment), protects against free radicals and cellular damage.

ameela rejuvenation

Concentration: 40mg of Polymerised Polynucleotides (20mg p/ml)

## ameela

BEFORE

ameela<sup>.</sup>eyes

AFTER BEFORE

ameela<sup>,</sup> eyes

AFTER

BEFORE

ameela<sup>,</sup> rejuvenation