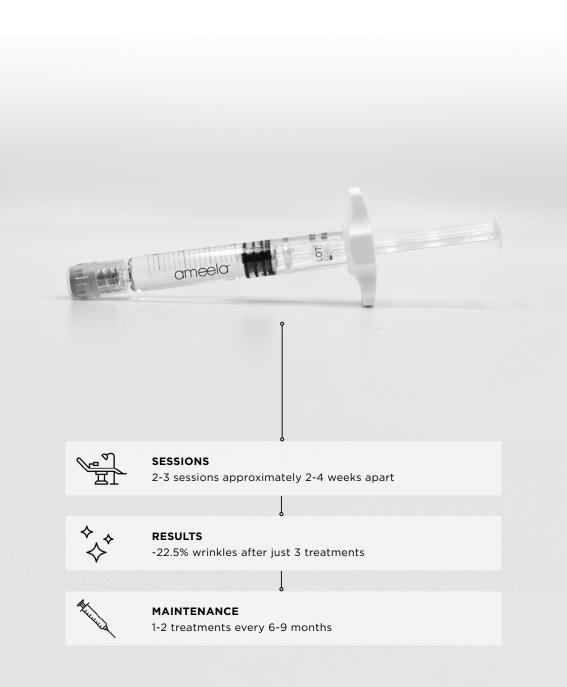

The production of collagen gives a strong, specific lifting and revitalising effect that is suitable for all skin types. Injections of polynucleotides may be layered with hyaluronic acid-based fillers. Ameela reduces the degradation of Hyaluronic acid up to 40%.